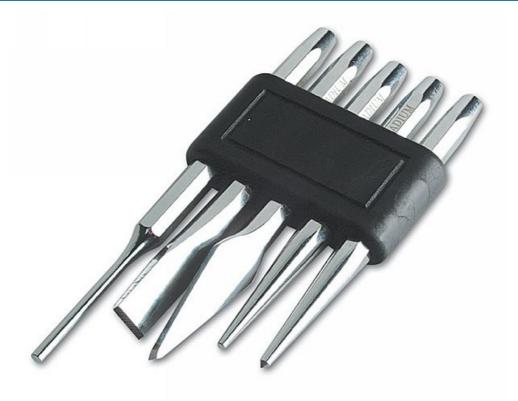

## **Punch and Chisel Set 5pc**

A useful set of 2 chisels and 3 punches. Manufactured from chrome vanadium with polished finish.

## **Additional Information**

- Parallel pin punch overall length: 150mm, shaft length: 61mm, tip diameter: 3.8mm.
- Cold chisel overall length: 130mm, shaft length: 44mm, tip width: 12mm.
- Utility chisel overall length: 130mm, shaft length: 54mm, tip width: 5.4mm.
- Taper punch overall length: 120mm, shaft length: 53mm, tip diameter: 2.8mm.
- Centre punch overall length: 118mm, shaft length: 52mm, tip diameter: 3.75mm.